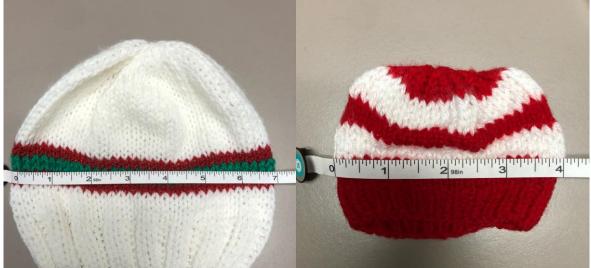

We give away over 3000 baby hats per year! To help provide the best sizing for our Birth Center, please take a look at the following examples:

Top to Bottom: 4.5-5" maximum Width: 5-6" maximum

Too Large:

Too Small:

Extraordinary care for every generation.