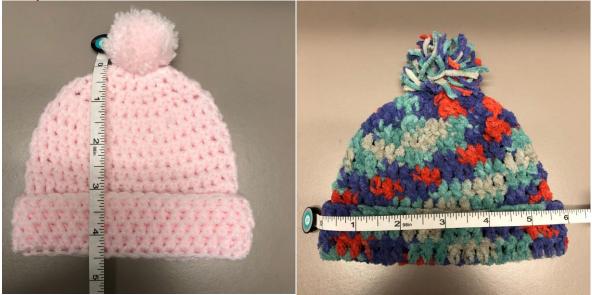

We give away over 3000 baby hats per year! To help provide the best sizing for our Birth Center, please take a look at the following examples:

Top to Bottom: 4.5-5" maximum Width: 5-6" maximum

Too Large: